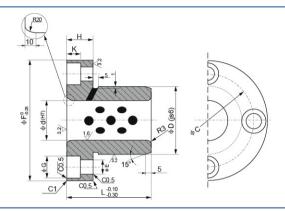

## BY-5E 自润导向套 Oilless Guide Bushes

请从适用的内径、外径、长度中选择零件号 (例)内径30.2mm、厚度5mm的情况下

单位Unit: mm

| 项目 | 代号  | 尺寸              | ФF  | ФД  | Фd  | Н  | L   | ФС  | ФЕ | ФG   | К    |
|----|-----|-----------------|-----|-----|-----|----|-----|-----|----|------|------|
| 1  | 30  | 90×50×30×50     | 90  | 50  | 30  | 20 | 50  | 70  | 11 | 17.5 | 10.8 |
| 2  | 40  | 100×60×40×65    | 100 | 60  | 40  | 20 | 65  | 80  | 11 | 17.5 | 10.8 |
| 3  | 50  | 125×75×50×80    | 125 | 75  | 50  | 20 | 80  | 100 | 11 | 17.5 | 10.8 |
| 4  | 60  | 135×85×60×100   | 135 | 85  | 60  | 20 | 100 | 110 | 11 | 17.5 | 10.8 |
| 5  | 80  | 170×110×80×130  | 170 | 110 | 80  | 25 | 130 | 140 | 14 | 20   | 13   |
| 6  | 100 | 190×130×100×160 | 190 | 130 | 100 | 25 | 160 | 160 | 14 | 20   | 13   |